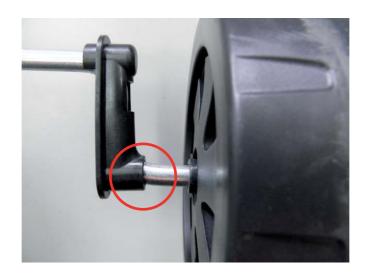

## **Service information:**

We have observed some customer returns due to complaints that the wheels does not run smoothly while using the lawnmower. Problem arises when wheel is pushed against inner part of wheel axle and then binds on the radius of the axle.

**Field fix:** For products already on market a fix were a washer and new starlock washer is added helps the problem. A permanent fix will be implemented in production as soon as possible.

Article numbers of parts used for field fix **Washer: 5811571-01, Starlock: 5149680-00**, 1 washer and 1 starlock per wheel axle is needed.