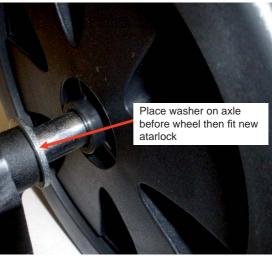

**Field fix:** For products already on market a fix were a washer and new starlock washer is added helps the problem. A permanent fix will be implemented in production as soon as possible.

Article numbers of parts used for field fix **Washer: 5811571-01, Starlock: 5149680-00**, 1 washer and 1 starlock per wheel axle is needed.