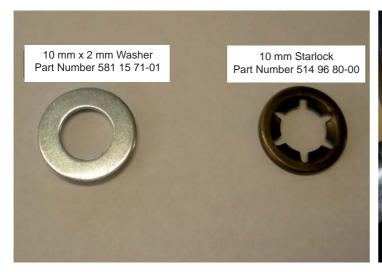

**Field fix:** For products already on market a fix were a washer and new starlock washer is added helps the problem. A permanent fix will be implemented in production as soon as possible.

Article numbers of parts used for field fix **Washer: 5811571-01, Starlock: 5149680-00**, 1 washer and 1 starlock per wheel axle is needed.