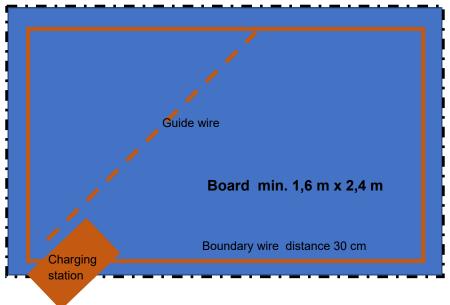

#### **Additional information**

**Reason:** Requirements for Sileno city and Sileno life demo boards.

- min. size of the board 1,6 m x 2,4 m
- · circumferential safety border of min. 7 cm height
- the board should be at least 30 cm above a concrete floor
- 30 cm distance between boundary wire and the board edge
- installation of the charging station in a corner