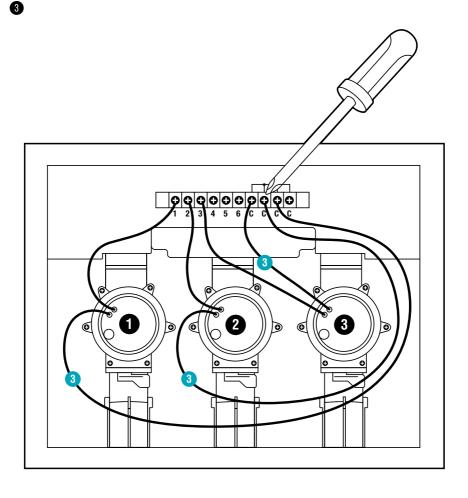

- → Connect the other cable of the valve V1 to a signal cable terminal C of the Valve Box.
  (All 4 signal cable terminals C are connected to each other and equivalent).
- → Connect the other cable of the valve **V2** to a signal cable terminal **C** of the Valve Box.
- → Connect the other cable of the valve **V3** to a signal cable terminal **C** of the Valve Box.

### To connect the Valve Box to the Irrigation Control:

**Tip:** Press down the signal cable terminal with your index finger, screwdriver or ballpoint pen to connect the cables.

With the GARDENA Connection Cable Art. 1280 you can connect up to 6 valves with the Irrigation Control.

- → Connect the signal cable terminal **1** of the Valve Box to the signal cable terminal **VALVES 1** of the Irrigation Control.
- → Connect the signal cable terminal **2** of the Valve Box to the signal cable terminal **VALVES 2** of the Irrigation Control.
- → Connect the signal cable terminal **3** of the Valve Box to the signal cable terminal **VALVES 3** of the Irrigation Control.

→ Connect one signal cable terminal **C** of the Valve Box to the blue signal signal cable terminal **C** of the Irrigation Control.