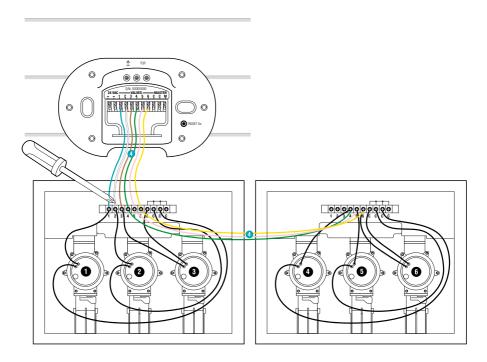

### Connection overview:

Valve Box Art. 1255

Valve Box Art. 1255

#### To connect the valves to the Valve Box:

Make sure that the terminal block has been correctly installed in the valve box.

→ Label the valves (1 – 6) with the yellow stickers of the valve box. (Therefore the signal cable terminals VALVES 1 – 6 of the Irrigation Control can be clearly assigned to the valves).

- → Connect a cable of the valve **V1** to the signal cable terminal **1** of the Valve Box.
- → Connect a cable of the valve **V2** to the signal cable terminal **2** of the Valve Box.
- → Connect a cable of the valve **V3** to the signal cable terminal **4** of the Valve Box.

- → Connect the other cable of the valve V1 to a signal cable terminal C of the Valve Box.
  (All 4 signal cable terminals C are connected to each other and equivalent).
- → Connect the other cable of the valve **V2** to a signal cable terminal **C** of the Valve Box.
- → Connect the other cable of the valve **V3** to a signal cable terminal **C** of the Valve Box.