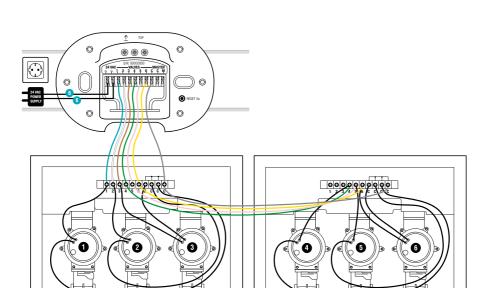

# To connect the power supply:

#### CAUTION!

The irrigation control is damaged if the power supply unit is connected to cable terminals other than the 24 V (AC) cable terminals!

→ Connect the power supply unit to the 24 V (AC) terminals only!

#### CAUTION!

Damaging of the irrigation control system by short circuit!

→ Check all wiring before you plug in the power supply.

- 1. Connect both cables to the cable terminals **24 V (AC)** of the Irrigation Control (polarity does not have to be considered).
- 2. Plug the power supply unit into an socket.