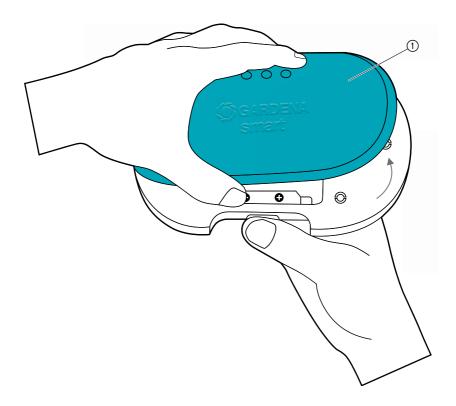

# To assemble the irrigation control on the wall:

The both screws and dowels are in the skope of delivery.

The distance between the holes is 120 mm.

1. Remove the cover ①.

- 2. Mark the positions of the holes. To do this, hold the Irrigation Control against the wall, bring it straight and mark 2 holes at a distance of 120 mm.
- 3. Drill the holes and assemble the Irrigation Control to the wall with the 2 plugs and screws supplied.