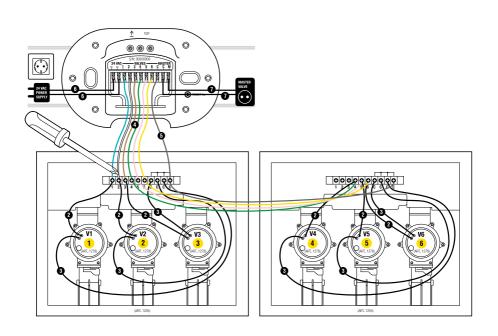

### Connection overview:

Valve Box Art. 1255

Valve Box Art. 1255

#### To connect the valves to the Valve Box:

Make sure that the terminal block has been correctly installed in the valve box.

→ Label the valves (1 – 6) with the yellow stickers of the valve box. (Therefore the signal cable terminals VALVES 1 – 6 of the Irrigation Control can be clearly assigned to the valves).

- → Connect a cable of the valve **V1** to the signal cable terminal **1** of the Valve Box.
- → Connect a cable of the valve **V2** to the signal cable terminal **2** of the Valve Box.
- → Connect a cable of the valve **V3** to the signal cable terminal **4** of the Valve Box.

- → Connect the other cable of the valve V1 to a signal cable terminal C of the Valve Box.
  (All 4 signal cable terminals C are connected to each other and equivalent).
- → Connect the other cable of the valve **V2** to a signal cable terminal **C** of the Valve Box.
- → Connect the other cable of the valve **V3** to a signal cable terminal **C** of the Valve Box.

### To connect the Valve Box to the Irrigation Control:

**Tip:** Press down the signal cable terminal with your index finger, screwdriver or ballpoint pen to connect the cables.

With the GARDENA Connection Cable Art. 1280 you can connect up to 6 valves with the Irrigation Control.

- → Connect the signal cable terminal **1** of the Valve Box to the signal cable terminal **VALVES 1** of the Irrigation Control.
- → Connect the signal cable terminal **2** of the Valve Box to the signal cable terminal **VALVES 2** of the Irrigation Control.
- → Connect the signal cable terminal **3** of the Valve Box to the signal cable terminal **VALVES 3** of the Irrigation Control.

→ Connect one signal cable terminal **C** of the Valve Box to the blue signal signal cable terminal **C** of the Irrigation Control.

#### To connect the master valve:

#### **Master Channel:**

The master channel **M** is activated, as soon as a valve is activated.

You can connect a central valve upstream of the other valves to act as a master valve.

→ Connect both cables to the signal cable terminals **M** and **C** of the Irrigation Control (polarity does not have to be considered).

# To connect the power supply:

#### CAUTION!

The irrigation control is damaged if the power supply unit is connected to cable terminals other than the 24 V (AC) cable terminals!

→ Connect the power supply unit to the 24 V (AC) terminals only!

#### CAUTION!

Damaging of the irrigation control system by short circuit!

→ Check all wiring before you plug in the power supply.

- 1. Connect both cables to the cable terminals **24 V (AC)** of the Irrigation Control (polarity does not have to be considered).
- 2. Plug the power supply unit into an socket.