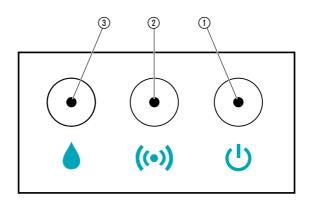

# LED Display:

① LED Power:

**Green:** Power On

2 LED Connection display/Signal:

Green flashing: While connecting
Green: Signal strength high
Yellow: Signal strength medium
Red: Signal strength low
Red flashing: Inclusion mode failed

**③ LED Active watering:** 

**Green:** Active watering

**Red flashing:** Valve error (see 7. TROUBLESHOOTING)