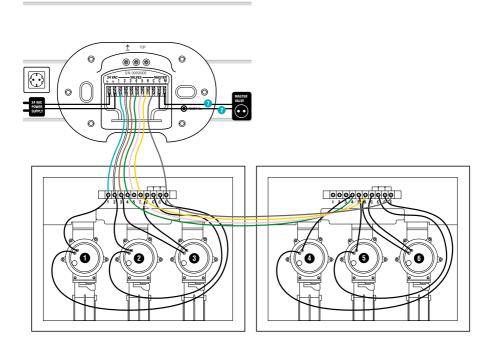

#### To connect the master valve:

#### **Master Channel:**

The master channel **M** is activated, as soon as a valve is activated.

You can connect a central valve upstream of the other valves to act as a master valve.

→ Connect both cables to the signal cable terminals **M** and **C** of the Irrigation Control (polarity does not have to be considered).