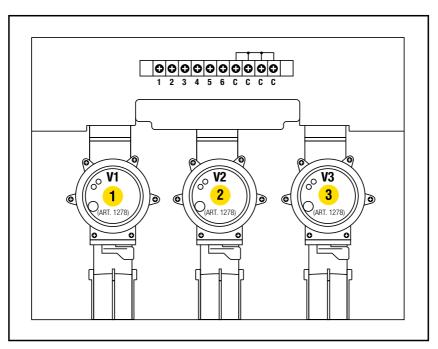

#### To connect the valves to the Valve Box:

Make sure that the terminal block has been correctly installed in the valve box.

→ Label the valves (1 – 6) with the yellow stickers of the valve box. (Therefore the signal cable terminals VALVES 1 – 6 of the Irrigation Control can be clearly assigned to the valves).

- → Connect a cable of the valve **V1** to the signal cable terminal **1** of the Valve Box.
- → Connect a cable of the valve **V2** to the signal cable terminal **2** of the Valve Box.
- → Connect a cable of the valve **V3** to the signal cable terminal **4** of the Valve Box.

- → Connect the other cable of the valve V1 to a signal cable terminal C of the Valve Box.
  (All 4 signal cable terminals C are connected to each other and equivalent).
- → Connect the other cable of the valve **V2** to a signal cable terminal **C** of the Valve Box.
- → Connect the other cable of the valve **V3** to a signal cable terminal **C** of the Valve Box.