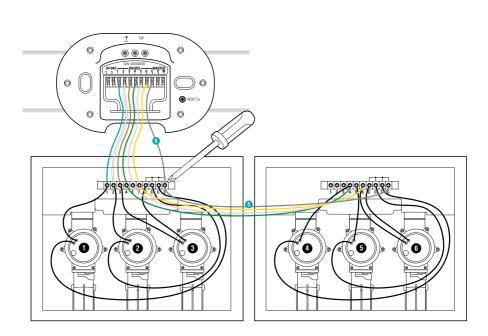

### To connect the Valve Box to the Irrigation Control:

**Tip:** Press down the signal cable terminal with your index finger, screwdriver or ballpoint pen to connect the cables.

With the GARDENA Connection Cable Art. 1280 you can connect up to 6 valves with the Irrigation Control.

- → Connect the signal cable terminal **1** of the Valve Box to the signal cable terminal **VALVES 1** of the Irrigation Control.
- → Connect the signal cable terminal **2** of the Valve Box to the signal cable terminal **VALVES 2** of the Irrigation Control.
- → Connect the signal cable terminal **3** of the Valve Box to the signal cable terminal **VALVES 3** of the Irrigation Control.

→ Connect one signal cable terminal **C** of the Valve Box to the blue signal signal cable terminal **C** of the Irrigation Control.