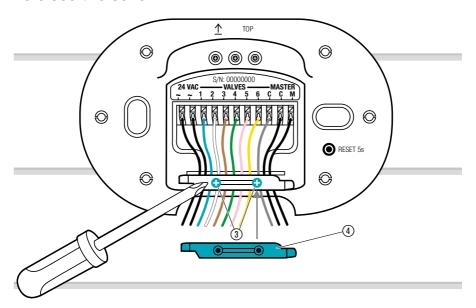

### To remove the cable strain relief:

ightarrow Loosen both screws  $\ensuremath{\mathfrak{3}}$  and remove the cable strain relief  $\ensuremath{\mathfrak{4}}$ .

#### To connect the valves to the Valve Box:

Make sure that the terminal block has been correctly installed in the valve box.

→ Label the valves (1 – 6) with the yellow stickers of the valve box. (Therefore the signal cable terminals VALVES 1 – 6 of the Irrigation Control can be clearly assigned to the valves).

- → Connect a cable of the valve **V1** to the signal cable terminal **1** of the Valve Box.
- → Connect a cable of the valve **V2** to the signal cable terminal **2** of the Valve Box.
- → Connect a cable of the valve **V3** to the signal cable terminal **4** of the Valve Box.

- → Connect the other cable of the valve V1 to a signal cable terminal C of the Valve Box.
  (All 4 signal cable terminals C are connected to each other and equivalent).
- → Connect the other cable of the valve **V2** to a signal cable terminal **C** of the Valve Box.
- → Connect the other cable of the valve **V3** to a signal cable terminal **C** of the Valve Box.

### To connect the Valve Box to the Irrigation Control:

**Tip:** Press down the signal cable terminal with your index finger, screwdriver or ballpoint pen to connect the cables.

With the GARDENA Connection Cable Art. 1280 you can connect up to 6 valves with the Irrigation Control.

- → Connect the signal cable terminal **1** of the Valve Box to the signal cable terminal **VALVES 1** of the Irrigation Control.
- → Connect the signal cable terminal **2** of the Valve Box to the signal cable terminal **VALVES 2** of the Irrigation Control.
- → Connect the signal cable terminal **3** of the Valve Box to the signal cable terminal **VALVES 3** of the Irrigation Control.

→ Connect one signal cable terminal **C** of the Valve Box to the blue signal signal cable terminal **C** of the Irrigation Control.

#### To connect the master valve:

#### **Master Channel:**

The master channel **M** is activated, as soon as a valve is activated.

You can connect a central valve upstream of the other valves to act as a master valve.

→ Connect both cables to the signal cable terminals **M** and **C** of the Irrigation Control (polarity does not have to be considered).