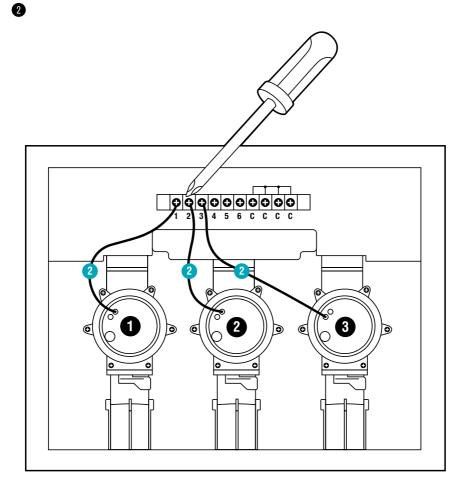

- → Connect a cable of the valve **V1** to the signal cable terminal **1** of the Valve Box.
- → Connect a cable of the valve **V2** to the signal cable terminal **2** of the Valve Box.
- → Connect a cable of the valve **V3** to the signal cable terminal **4** of the Valve Box.

- → Connect the other cable of the valve V1 to a signal cable terminal C of the Valve Box.
  (All 4 signal cable terminals C are connected to each other and equivalent).
- → Connect the other cable of the valve **V2** to a signal cable terminal **C** of the Valve Box.
- → Connect the other cable of the valve **V3** to a signal cable terminal **C** of the Valve Box.