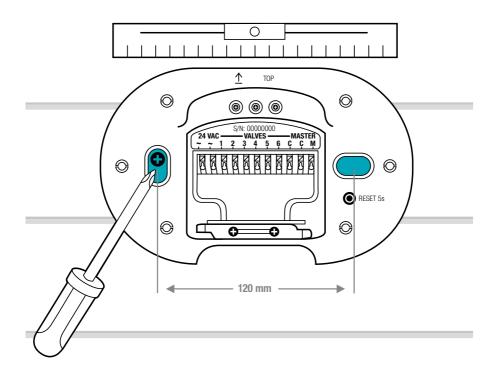

#### **Master Channel:**

The master channel **M** is activated, as soon as a valve is activated.

You can connect a central valve upstream of the other valves to act as a master valve.

→ Connect both cables to the signal cable terminals **M** and **C** of the Irrigation Control (polarity does not have to be considered).

#### CAUTION!

The irrigation control is damaged if the power supply unit is connected to cable terminals other than the 24 V (AC) cable terminals!

→ Connect the power supply unit to the 24 V (AC) terminals only!

#### CAUTION!

Damaging of the irrigation control system by short circuit!

→ Check all wiring before you plug in the power supply.

- 1. Connect both cables to the cable terminals **24 V (AC)** of the Irrigation Control (polarity does not have to be considered).
- 2. Plug the power supply unit into an socket.