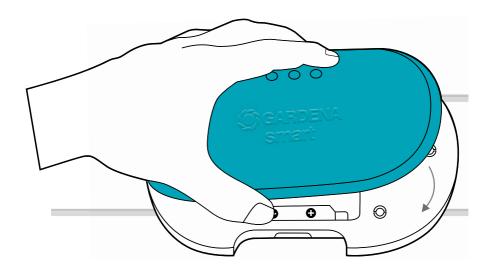

# To close the cover:

1. Attach the cable strain relief 4 and tighten the two screws 3.

2. Push the cover onto the Irrigation Control.