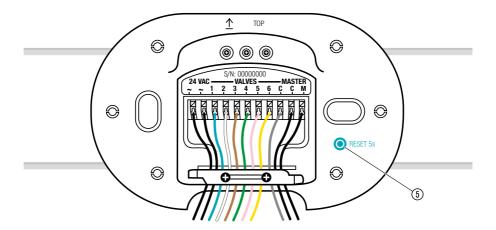

### Factory Reset:

The smart Irrigation Control will be reset to the factory settings.

→ Push the Reset key ⑤ for a short time. New connection.

#### - or -

→ Push and hold down the Reset key ⑤ for at least 5 seconds. Cancels the existing connection and allows a new connection to be established, e. g. different Gateway.