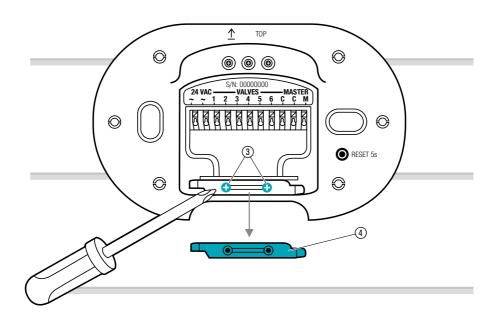

### To remove the cable strain relief:

ightarrow Loosen both screws  $\ensuremath{\mathfrak{3}}$  and remove the cable strain relief  $\ensuremath{\mathfrak{4}}$ .