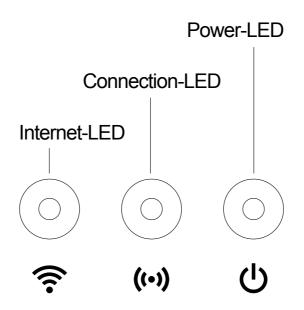

# LED-Display:

1 Internet LED:

**Green:** Connected with router and server

**Yellow:** Hotspot mode – not connected with router

Red: Not connected

**Red flashing:** Connected with router; not connected with server

② Connection LED:

**Green flashing:** Receiving data **Yellow flashing:** Sending data

③ Power LED:

**Green:** Power On **Green flashing:** Booting

**Yellow:** 1. Factory reset running

2. Error (restart required)

Yellow flashing: Software update

**Red:** Fatal error (restart required)