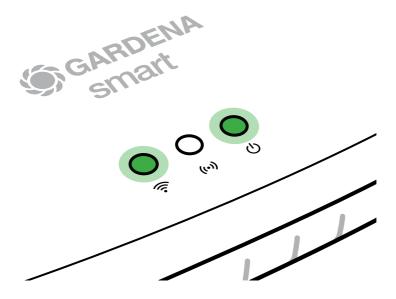

# LED-Display:

1 Internet LED:

**Green:** Connected with router and server

**Yellow:** Hotspot mode – not connected with router

Red: Not connected

**Red flashing:** Connected with router; not connected with server

② Connection LED:

**Green flashing:** Receiving data **Yellow flashing:** Sending data

③ Power LED:

**Green:** Power On **Green flashing:** Booting

**Yellow:** 1. Factory reset running

2. Error (restart required)

Yellow flashing: Software update

**Red:** Fatal error (restart required)