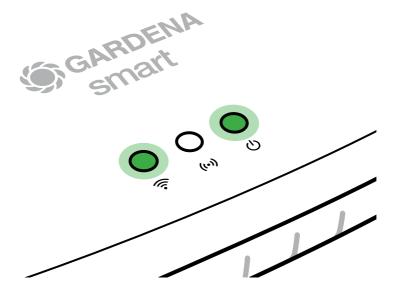

Once the Internet-LED and the Power LED illuminate green permanently, the Gateway is up to date. It can now be included in the App.

- 2. Download the **GARDENA smart system app** from the Apple App Store or the Google Play Store.
- 3. Follow the instructions in the App.

# To configure the Wi-Fi network with an iOS device (iPhone, iPad):

Wait until the Internet LED illuminates yellow permanently (the configuration network is activated).

- 1. Open the **Apple** Home App (this is located by default on your mobile iOS device).
- 2. Select "Add accessory".
- 3. Scan the HomeKit label on the bottom side of the Gateway.
- 4. Wait until the Internet LED illuminates green permanently. The software for your Gateway is now being updated. This process can take up to 15 minutes (depending on your Internet connection). Once the Internet LED and the Power LED illuminate green permanently, your Gateway is up to date. It can now be included in the App.

  The software for your Gateway is now being updated. This process can take up to 15 minutes (depending on your Internet connection).

  Once the Internet LED and the Power LED illuminate green permanently, your Gateway is up to date. It can now be included in the App.