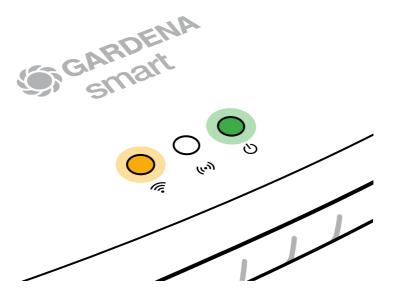

# LED-Display:

1 Internet LED:

**Green:** Connected with router and server

**Yellow:** Hotspot mode – not connected with router

Red: Not connected

**Red flashing:** Connected with router; not connected with server

② Connection LED:

**Green flashing:** Receiving data **Yellow flashing:** Sending data

③ Power LED:

**Green:** Power On **Green flashing:** Booting

**Yellow:** 1. Factory reset running

2. Error (restart required)

Yellow flashing: Software update

**Red:** Fatal error (restart required)

#### To connect to a Wi-Fi network:

If the Gateway is neither connected to the router via a LAN cable nor integrated into another Wi-Fi network, the Gateway automatically provides a configuration network after approx. 1 to 2 minutes after startup.

The configuration network is activated as long as the Internet LED permanently illuminates yellow.

The configuration network remains active for 15 minutes. After the 15 minutes have elapsed (or if the Gateway was previously configured to another Wi-Fi network that is no longer available), the configuration network can be reactivated by briefly pushing the reset button ①.