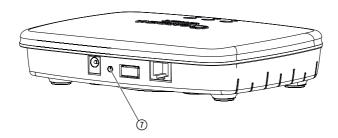

# To commission the smart Gateways:

An Internet connection is required for installation of the Gateway. The Gateway can be connected to the Internet via ethernet or Wi-Fi.

- 1. Connect the power supply unit to a mains socket.
- 2. Connect the power supply cable to the plug socket 4 of the Gateway.
- 3. Select one of the following options:

# Factory Reset:

The smart Gateway will be reset to the factory settings. You may need to use the reset function if for example you want to link your Gateway to a new Wi-Fi network.

- 1. Disconnect the Gateway from the power supply.
- 2. Press and hold down the Reset key ①; reconnect the Gateway to the power supply and wait until the Power-LED lights up yellow.
- 3. Release the Reset key 7 and wait until the Power-LED lights up green.