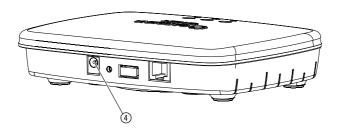

# To commission the smart Gateways:

An Internet connection is required for installation of the Gateway. The Gateway can be connected to the Internet via ethernet or Wi-Fi.

- 1. Connect the power supply unit to a mains socket.
- 2. Connect the power supply cable to the plug socket 4 of the Gateway.
- 3. Select one of the following options: