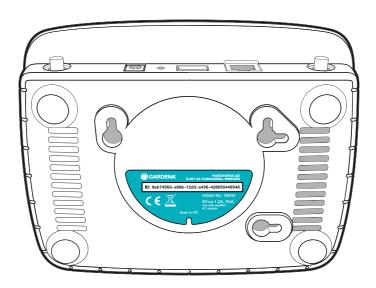

#### To configure the Wi-Fi network with another device:

Wait until the Internet LED illuminates yellow permanently (the configuration network is activated).

To establish a connection via Wi-Fi, you need your Gateway ID. The Gateway ID can be read on the sticker on the underside of the Gateway. You will also need the password for your Wi-Fi network.

# Gateway ID: 9eb74563-e89b-12d3-a456-426655446548 Password Gateway Interface: 9eb74563

- Login using the first eight digits of your Gateway ID as the password (see graphic). The Gateway ID is located on the bottom side of the Gateway.
- 4. Select your home Wi-Fi network under **Wi-Fi Network**. *Then your Gateway is connected with the Internet.*
- 5. Enter your network password and confirm your settings. Wait until the Internet LED illuminates green permanently.