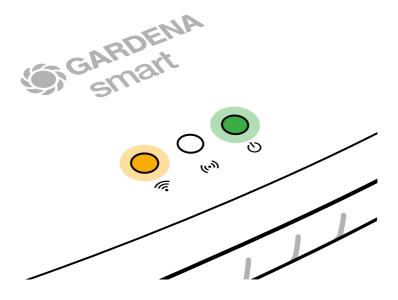

#### To connect to a Wi-Fi network:

If the Gateway is neither connected to the router via a LAN cable nor integrated into another Wi-Fi network, the Gateway automatically provides a configuration network after approx. 1 to 2 minutes after startup.

The configuration network is activated as long as the Internet LED permanently illuminates yellow.

The configuration network remains active for 15 minutes. After the 15 minutes have elapsed (or if the Gateway was previously configured to another Wi-Fi network that is no longer available), the configuration network can be reactivated by briefly pushing the reset button ①.

#### Problem:

The internet LFD flashes red.

#### **Possible Cause:**

The Gateway does not reach the required ports.