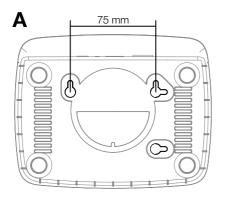

# To mount on the wall (optional):

The two screws (not supplied) for attaching the Gateway have to be screwed into place  $\bf A$  horizontally 75 mm/ $\bf B$  vertically 50 mm apart and the screw head diameter must not exceed 8 mm.

- 1. Screw the screws into the wall **A** 75 mm/**B** 50 mm apart.
- 2. Attach the Gateway.