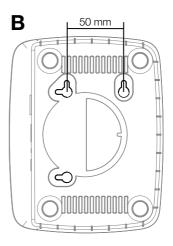

# To mount on the wall (optional):

The two screws (not supplied) for attaching the Gateway have to be screwed into place  $\bf A$  horizontally 75 mm/ $\bf B$  vertically 50 mm apart and the screw head diameter must not exceed 8 mm.

- 1. Screw the screws into the wall **A** 75 mm/**B** 50 mm apart.
- 2. Attach the Gateway.