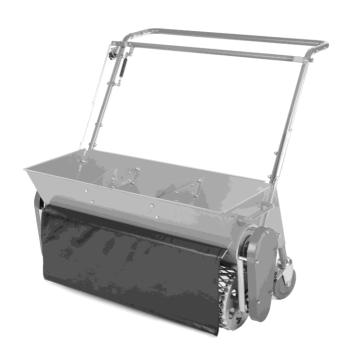

# **Spreader carriage** WTS 830 s/n BGF000001

#### Mechanical Spreader wagon

| Item | Part No.  | Name                | Qty | L |
|------|-----------|---------------------|-----|---|
| 1    | -         | Screw, M8 x 35 mm   | 4   |   |
| 2    | -         | Washer, M8          | 10  |   |
| 3    | -         | Nut, M8             | 8   |   |
| 4    | 595208101 | Screw               | 2   |   |
| 5    | 595207901 | Washer              | 1   |   |
| 6    | 595208201 | Bushing             | 2   |   |
| 7    | 595496301 | Block plate         | 1   |   |
| 8    | 595209901 | Knob                | 1   |   |
| 9    | 595496401 | Pull rod            | 4   |   |
| 10   | 595497301 | Air spring          | 1   |   |
| 11   | 595496801 | Handle tube, right  | 1   |   |
| 12   | 595526001 | Mixer               | 1   |   |
| 13   | 595208801 | Flow control handle | 1   |   |
| 14   | 595496201 | Upper handle        | 1   |   |
| 15   | 595497201 | Pin                 | 4   |   |
| 16   | 595208001 | Connector           | 2   |   |
| 17   | 595208501 | Mixer shaft         | 2   |   |
| 18   | 595208901 | Tube                | 1   |   |
| 19   | 595496701 | Joint plate, right  | 1   |   |
| 20   | 595208601 | Joint plate, left   | 1   |   |
| 21   | 595496901 | Block               | 1   |   |
| 22   | -         | Nut, M8             | 4   |   |
| 23   | 595497401 | Wheel               | 2   |   |
| 24   | 594638301 | Roller              | 1   |   |
| 25   | 595208401 | Roller cover        | 2   |   |
| 26   | 595208301 | Cover plate         | 2   |   |
| 27   | 595208701 | Hopper              | 1   |   |
| 28   | -         | Screw, M5 x 12 mm   | 12  |   |
| 29   | -         | Washer, M5          | 12  |   |
| 30   | 595496501 | Blade plate         | 2   |   |
| 31   | 595496501 | Blade plate         | 2   |   |
| 32   | -         | Screw, M8 x 30 mm   | 4   |   |