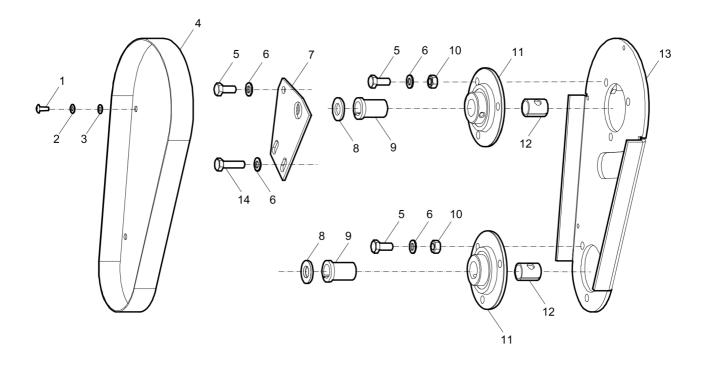

## Mechanical Right belt guard

#### Parts Online

| Item | Part No.  | Name              | Qty | L |
|------|-----------|-------------------|-----|---|
| 1    | -         | Screw, M6 x 15 mm | 2   |   |
| 2    | -         | Washer, M6        | 2   |   |
| 3    | -         | Locknut, M6       | 2   |   |
| 4    | 595209801 | Belt guard, outer | 1   |   |
| 5    | -         | Screw, M8 x 20 mm | 7   |   |
| 6    | -         | Washer, M8        | 9   |   |
| 7    | 595209201 | Roller plate      | 1   |   |
| 8    | 595209501 | Check ring        | 2   |   |
| 9    | 595209401 | Bushing           | 2   |   |
| 10   | -         | Nut, M8           | 6   |   |
| 11   | 595210201 | Bearing           | 6   |   |
| 12   | 595209301 | Bushing           | 6   |   |
| 13   | 595209001 | Mounting plate    | 2   |   |
| 14   | -         | Screw, M8 x 30 mm | 2   |   |