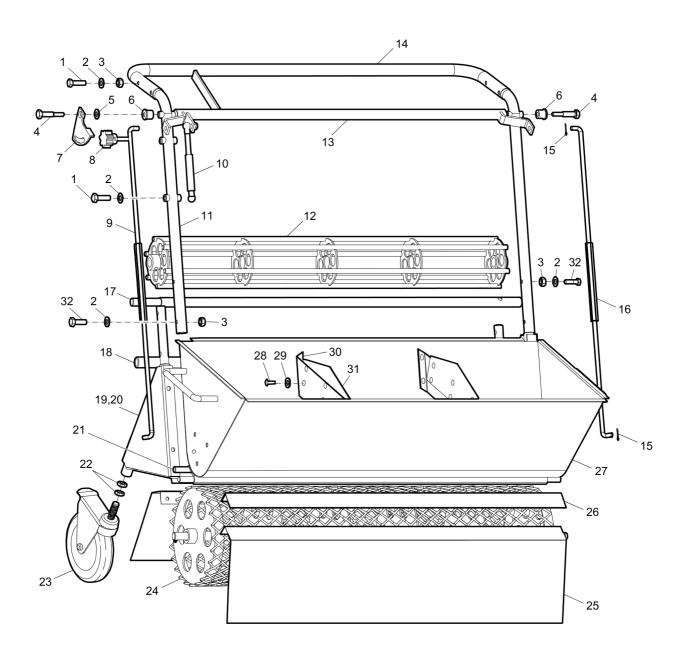

#### Mechanical

| Spreader wagon   | <br> | . 1 |
|------------------|------|------|------|------|------|------|------|------|------|------|------|------|------|------|------|------|------|------|------|------|------|-----|
| Right belt guard | <br> | 3   |
| Loft halt award  |      |      |      |      |      |      |      |      |      |      |      |      |      |      |      |      |      |      |      |      |      | _   |

#### Mechanical Spreader wagon

| Item | Part No.  | Name                | Qty | L |
|------|-----------|---------------------|-----|---|
| 1    | -         | Screw, M8 x 35 mm   | 4   |   |
| 2    | -         | Washer, M8          | 10  |   |
| 3    | -         | Nut, M8             | 8   |   |
| 4    | 595208101 | Screw               | 2   |   |
| 5    | 595207901 | Washer              | 1   |   |
| 6    | 595208201 | Bushing             | 2   |   |
| 7    | 595496301 | Block plate         | 1   |   |
| 8    | 595209901 | Knob                | 1   |   |
| 9    | 595496401 | Pull rod            | 4   |   |
| 10   | 595497301 | Air spring          | 1   |   |
| 11   | 595496801 | Handle tube, right  | 1   |   |
| 12   | 595526001 | Mixer               | 1   |   |
| 13   | 595208801 | Flow control handle | 1   |   |
| 14   | 595496201 | Upper handle        | 1   |   |
| 15   | 595497201 | Pin                 | 4   |   |
| 16   | 595208001 | Connector           | 2   |   |
| 17   | 595208501 | Mixer shaft         | 2   |   |
| 18   | 595208901 | Tube                | 1   |   |
| 19   | 595496701 | Joint plate, right  | 1   |   |
| 20   | 595208601 | Joint plate, left   | 1   |   |
| 21   | 595496901 | Block               | 1   |   |
| 22   | -         | Nut, M8             | 4   |   |
| 23   | 595497401 | Wheel               | 2   |   |
| 24   | 594638301 | Roller              | 1   |   |
| 25   | 595208401 | Roller cover        | 2   |   |
| 26   | 595208301 | Cover plate         | 2   |   |
| 27   | 595208701 | Hopper              | 1   |   |
| 28   | -         | Screw, M5 x 12 mm   | 12  |   |
| 29   | -         | Washer, M5          | 12  |   |
| 30   | 595496501 | Blade plate         | 2   |   |
| 31   | 595496501 | Blade plate         | 2   |   |
| 32   | -         | Screw, M8 x 30 mm   | 4   |   |