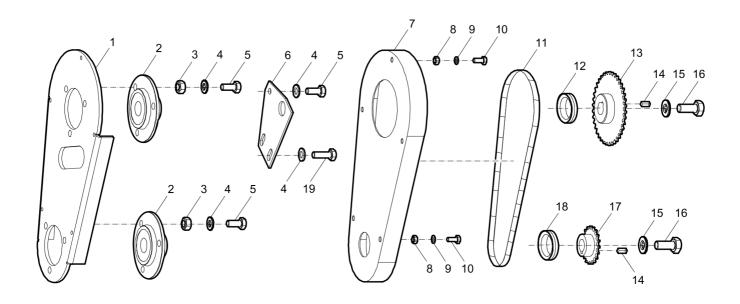

### Mechanical Left belt guard

| Item | Part No.  | Name               | Qty | L |
|------|-----------|--------------------|-----|---|
| 1    | 595209101 | Mounting plate     | 1   |   |
| 2    | 595210201 | Bearing            | 2   |   |
| 3    | -         | Nut, M8            | 6   |   |
| 4    | -         | Washer, M8         | 8   |   |
| 5    | -         | Screw, M8 x 20 mm  | 7   |   |
| 6    | 595209201 | Roller plate       | 1   |   |
| 7    | 595497001 | Belt guard, inner  | 1   |   |
| 8    | -         | Nut, M6            | 5   |   |
| 9    | -         | Washer, M6         | 5   |   |
| 10   | -         | Screw, M6 x 15 mm  | 5   |   |
| 11   | 594638401 | Chain              | 1   |   |
| 12   | 595210001 | Seal               | 1   |   |
| 13   | 595209601 | Chain wheel, large | 1   |   |
| 14   | 595210301 | Key                | 2   |   |
| 15   | -         | Washer, M10        | 2   |   |
| 16   | -         | Screw, M10 x 20 mm | 2   |   |
| 17   | 595209701 | Chain wheel, small | 1   |   |
| 18   | 595497101 | Seal               | 1   |   |
| 19   | -         | Screw, M8 x 30 mm  | 2   |   |