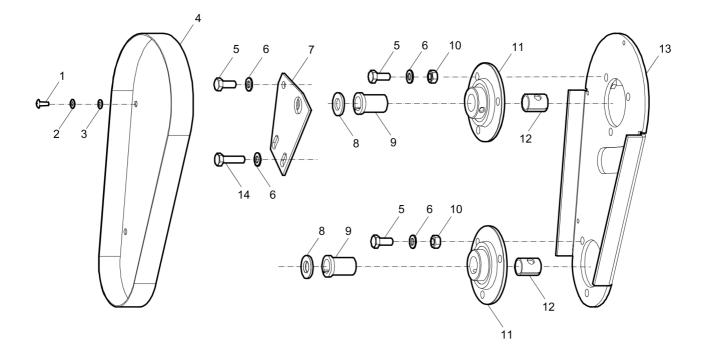

## Mechanical Right belt guard

| Item | Part No.  | Name              | Qty | L |
|------|-----------|-------------------|-----|---|
| 1    | -         | Screw, M6 x 15 mm | 2   |   |
| 2    | -         | Washer, M6        | 2   |   |
| 3    | -         | Locknut, M6       | 2   |   |
| 4    | 595209801 | Belt guard, outer | 1   |   |
| 5    | -         | Screw, M8 x 20 mm | 7   |   |
| 6    | -         | Washer, M8        | 9   |   |
| 7    | 595209201 | Roller plate      | 1   |   |
| 8    | 595209501 | Check ring        | 2   |   |
| 9    | 595209401 | Bushing           | 2   |   |
| 10   | -         | Nut, M8           | 6   |   |
| 11   | 595210201 | Bearing           | 6   |   |
| 12   | 595209301 | Bushing           | 6   |   |
| 13   | 595209001 | Mounting plate    | 2   |   |
| 14   | -         | Screw, M8 x 30 mm | 2   |   |