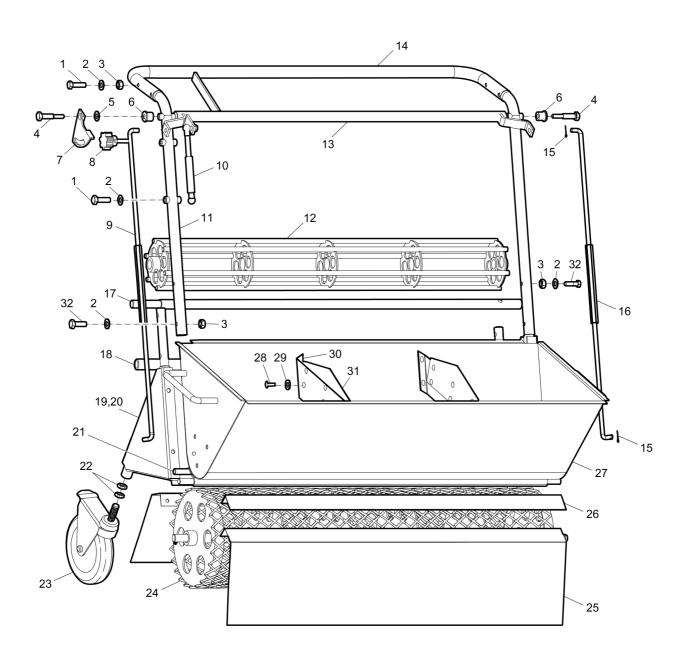

### Mechanical

| Spreader wagon   | <br> | . 1 |
|------------------|------|------|------|------|------|------|------|------|------|------|------|------|------|------|------|------|------|------|------|------|------|-----|
| Right belt guard | <br> | 3   |
| Loft halt award  |      |      |      |      |      |      |      |      |      |      |      |      |      |      |      |      |      |      |      |      |      | _   |

### Mechanical Spreader wagon

| It | tem | Part No.  | Name                | Qty | L |
|----|-----|-----------|---------------------|-----|---|
| 1  |     | -         | Screw, M8 x 35 mm   | 4   |   |
| 2  |     | -         | Washer, M8          | 10  |   |
| 3  |     | -         | Nut, M8             | 8   |   |
| 4  |     | 595208101 | Screw               | 2   |   |
| 5  |     | 595207901 | Washer              | 1   |   |
| 6  |     | 595208201 | Bushing             | 2   |   |
| 7  |     | 595496301 | Block plate         | 1   |   |
| 8  |     | 595209901 | Knob                | 1   |   |
| 9  |     | 595496401 | Pull rod            | 4   |   |
| 10 |     | 595497301 | Air spring          | 1   |   |
| 11 |     | 595496801 | Handle tube, right  | 1   |   |
| 12 |     | 595526001 | Mixer               | 1   |   |
| 13 |     | 595208801 | Flow control handle | 1   |   |
| 14 |     | 595496201 | Upper handle        | 1   |   |
| 15 |     | 595497201 | Pin                 | 4   |   |
| 16 |     | 595208001 | Connector           | 2   |   |
| 17 |     | 595208501 | Mixer shaft         | 2   |   |
| 18 |     | 595208901 | Tube                | 1   |   |
| 19 |     | 595496701 | Joint plate, right  | 1   |   |
| 20 |     | 595208601 | Joint plate, left   | 1   |   |
| 21 |     | 595496901 | Block               | 1   |   |
| 22 |     | -         | Nut, M8             | 4   |   |
| 23 |     | 595497401 | Wheel               | 2   |   |
| 24 |     | 594638301 | Roller              | 1   |   |
| 25 |     | 595208401 | Roller cover        | 2   |   |
| 26 |     | 595208301 | Cover plate         | 2   |   |
| 27 |     | 595208701 | Hopper              | 1   |   |
| 28 |     | -         | Screw, M5 x 12 mm   | 12  |   |
| 29 |     | -         | Washer, M5          | 12  |   |
| 30 |     | 595496501 | Blade plate         | 2   |   |
| 31 |     | 595496501 | Blade plate         | 2   |   |
| 32 |     | -         | Screw, M8 x 30 mm   | 4   |   |