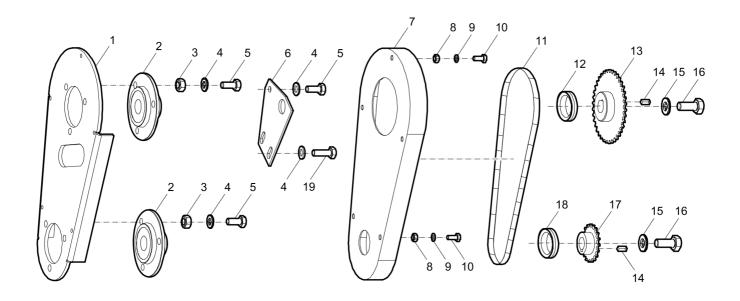

### Mechanical Left belt guard

| Item | Part No.  | Name               | Qty | L |
|------|-----------|--------------------|-----|---|
| 1    | 595209101 | Mounting plate     | 1   |   |
| 2    | 595210201 | Bearing            | 2   |   |
| 3    | -         | Nut, M8            | 6   |   |
| 4    | -         | Washer, M8         | 8   |   |
| 5    | -         | Screw, M8 x 20 mm  | 7   |   |
| 6    | 595209201 | Roller plate       | 1   |   |
| 7    | 595497001 | Belt guard, inner  | 1   |   |
| 8    | -         | Nut, M6            | 5   |   |
| 9    | -         | Washer, M6         | 5   |   |
| 10   | -         | Screw, M6 x 15 mm  | 5   |   |
| 11   | 594638401 | Chain              | 1   |   |
| 12   | 595210001 | Seal               | 1   |   |
| 13   | 595209601 | Chain wheel, large | 1   |   |
| 14   | 595210301 | Key                | 2   |   |
| 15   | -         | Washer, M10        | 2   |   |
| 16   | -         | Screw, M10 x 20 mm | 2   |   |
| 17   | 595209701 | Chain wheel, small | 1   |   |
| 18   | 595497101 | Seal               | 1   |   |
| 19   | -         | Screw, M8 x 30 mm  | 2   |   |