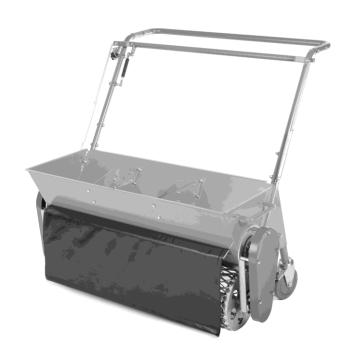

## Spreader carriage

WTS 830

### Mechanical Spreader wagon

| It | tem | Part No.  | Name                | Qty | L |
|----|-----|-----------|---------------------|-----|---|
| 1  |     | -         | Screw, M8 x 35 mm   | 4   |   |
| 2  |     | -         | Washer, M8          | 10  |   |
| 3  |     | -         | Nut, M8             | 8   |   |
| 4  |     | 595208101 | Screw               | 2   |   |
| 5  |     | 595207901 | Washer              | 1   |   |
| 6  |     | 595208201 | Bushing             | 2   |   |
| 7  |     | 595496301 | Block plate         | 1   |   |
| 8  |     | 595209901 | Knob                | 1   |   |
| 9  |     | 595496401 | Pull rod            | 4   |   |
| 10 |     | 595497301 | Air spring          | 1   |   |
| 11 |     | 595496801 | Handle tube, right  | 1   |   |
| 12 |     | 595526001 | Mixer               | 1   |   |
| 13 |     | 595208801 | Flow control handle | 1   |   |
| 14 |     | 595496201 | Upper handle        | 1   |   |
| 15 |     | 595497201 | Pin                 | 4   |   |
| 16 |     | 595208001 | Connector           | 2   |   |
| 17 |     | 595208501 | Mixer shaft         | 2   |   |
| 18 |     | 595208901 | Tube                | 1   |   |
| 19 |     | 595496701 | Joint plate, right  | 1   |   |
| 20 |     | 595208601 | Joint plate, left   | 1   |   |
| 21 |     | 595496901 | Block               | 1   |   |
| 22 |     | -         | Nut, M8             | 4   |   |
| 23 |     | 595497401 | Wheel               | 2   |   |
| 24 |     | 594638301 | Roller              | 1   |   |
| 25 |     | 595208401 | Roller cover        | 2   |   |
| 26 |     | 595208301 | Cover plate         | 2   |   |
| 27 |     | 595208701 | Hopper              | 1   |   |
| 28 |     | -         | Screw, M5 x 12 mm   | 12  |   |
| 29 |     | -         | Washer, M5          | 12  |   |
| 30 |     | 595496501 | Blade plate         | 2   |   |
| 31 |     | 595496501 | Blade plate         | 2   |   |
| 32 |     | -         | Screw, M8 x 30 mm   | 4   |   |