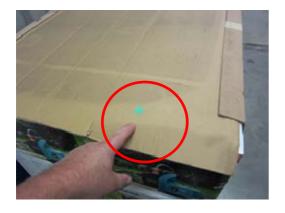

box and the palett:

mark beside the index

green sticker on the box

green sticker on the pallet