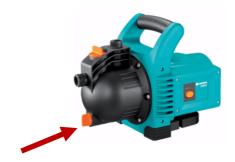

SB: Garden Pump 3000/4

<u>Article</u>: 1707

**Reason:** Danger of overtorquing the draining plug.

On pumps before index 1406H it can happen that the thread for the draining plug inside the pump body is too short and can be overtorqued. For service purposes a new draining plug with a longer thread was created as a spare part. These plugs will fit on pumps with index later than 1406H too.