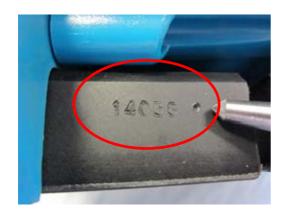

Actions: Modification of the thread in the pump body since index 1406H

Spare parts: New locking screw, red art.-no. 1707-00.900.21

**Rework:** The whole stock in Ulm was reworked and these pumps can be

identified by a mark beside the index and a green sticker on the

box and the palett:

mark beside the index

green sticker on the box

green sticker on the pallet