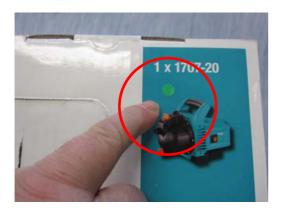

box and the palett:

mark beside the index

green sticker on the box

green sticker on the pallet