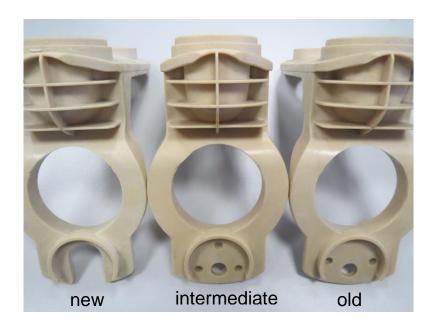

## Remark:

There is a small range of pumps with an intermediate solution of 3 screws for fixing the buffer hold. For these pumps only the pump body cpl. (1760-00.900.20) is available.

The fixing of the retainer to the filter housing is improved with a third screw: