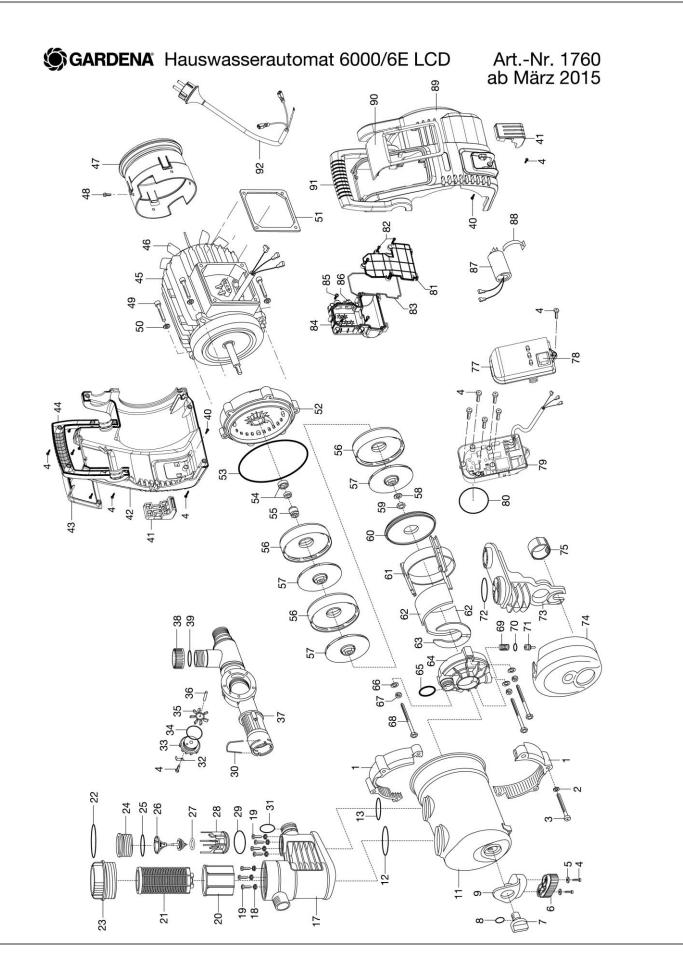

## New spare parts 1760:

- (pos 4) screw M4x14 1760-00.900.01
- (pos 5) washer 1758-00.900.01
- (pos 6) buffer, front 1757-00.900.30
- (pos 9) buffer support: 1760-00.900.02
- (pos 11) pump cap inox 1760- 00.900.04
- (pos 28) valve seating 1760-00.900.08
- (pos 29) o-ring 32,2x2,65 1760-00.900.22
- (pos 73) retainer 1760-00.900.23
- (pos 75) pressing ring 1760-00.900.24
- (pos 4-19,31, 72-75) pump body cpl. 1760-00.900.20

## New spare parts 1736:

- (pos 4,23,27,72 ) screw M4x14 1760-00.900.01
- (pos 5) washer 1758-00.900.01
- (pos 6) buffer, front 1757-00.900.30
- (pos 9) Buffer support: 1760-00.900.02
- (pos 11) Pump cap inox 1760- 00.900.04
- (pos 14) filter case 1760-00.900.21
- (pos 67) retainer 1760-00.900.23
- (pos 68) pressing ring 1760-00.900.24
- (pos 74) switch cover assy. cpl. 1736-00.90.34
- (pos 4-15, 65-68) pump body cpl. 1760-00.900.20