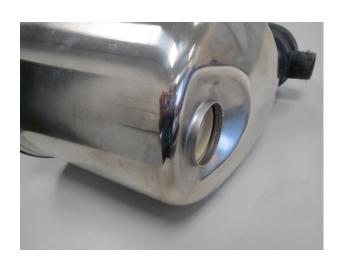

1. The new inox pump cap has a welded on holder for fixing of the new front buffer support and it has now a thread for the draining screw.

new: buffer fixing and thread

old: without buffer holder and thread