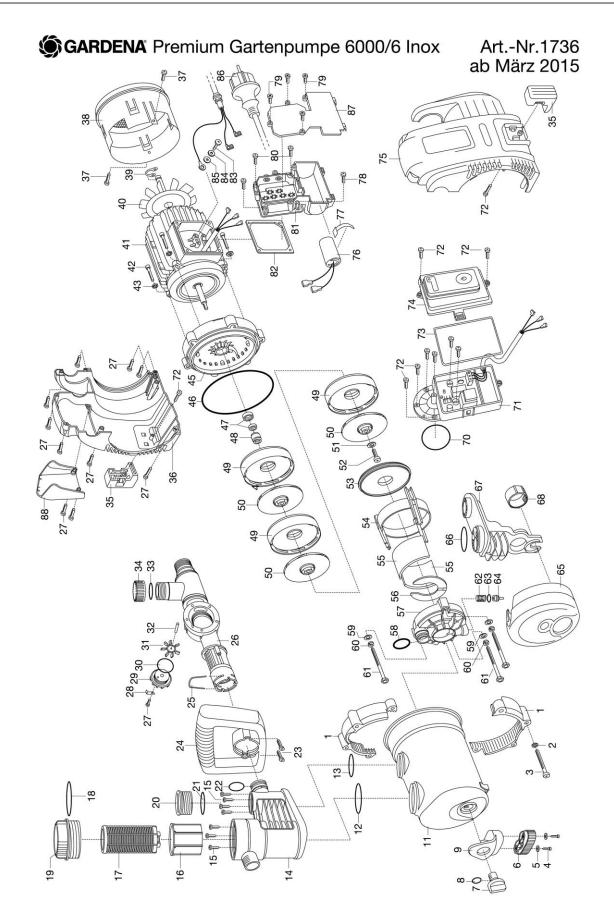

## New spare parts 1760:

- (pos 4) screw M4x14 1760-00.900.01
- (pos 5) washer 1758-00.900.01
- (pos 6) buffer, front 1757-00.900.30
- (pos 9) buffer support: 1760-00.900.02
- (pos 11) pump cap inox 1760- 00.900.04
- (pos 28) valve seating 1760-00.900.08
- (pos 29) o-ring 32,2x2,65 1760-00.900.22
- (pos 73) retainer 1760-00.900.23
- (pos 75) pressing ring 1760-00.900.24
- (pos 4-19,31, 72-75) pump body cpl. 1760-00.900.20

## New spare parts 1736:

- (pos 4,23,27,72 ) screw M4x14 1760-00.900.01
- (pos 5) washer 1758-00.900.01
- (pos 6) buffer, front 1757-00.900.30
- (pos 9) Buffer support: 1760-00.900.02
- (pos 11) Pump cap inox 1760- 00.900.04
- (pos 14) filter case 1760-00.900.21
- (pos 67) retainer 1760-00.900.23
- (pos 68) pressing ring 1760-00.900.24
- (pos 74) switch cover assy. cpl. 1736-00.90.34
- (pos 4-15, 65-68) pump body cpl. 1760-00.900.20