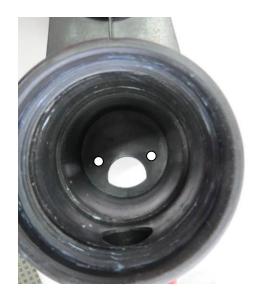

1. The new inox pump cap has a welded on holder for fixing of the new front buffer support and it has now a thread for the draining screw.

new: buffer fixing and thread

old: without buffer holder and thread