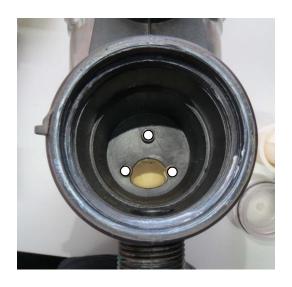

2. The new filter housing has 3 screws for fixing to the new retainer

new filter housing with 3 screws

old filter housing with 2 screws

3. The new retainer has no more holes for screws because it's fixed to the front buffer holder by a pressing ring.

## Remark:

There is a small range of pumps with an intermediate solution of 3 screws for fixing the buffer hold. For these pumps only the pump body cpl. (1760-00.900.20) is available.

The fixing of the retainer to the filter housing is improved with a third screw: