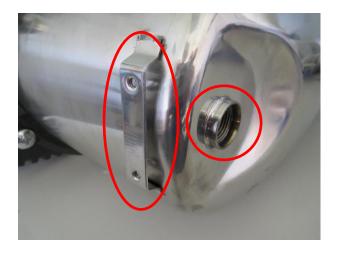

1. The new inox pump cap has a welded on holder for fixing of the new front buffer support and it has now a thread for the draining screw.

new: buffer fixing and thread

old: without buffer holder and thread