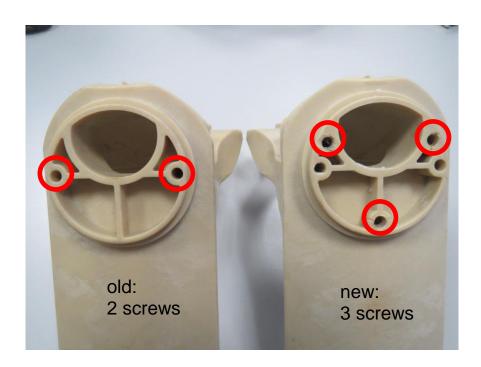

2. The new filter housing has 3 screws for fixing to the new retainer

new filter housing with 3 screws

old filter housing with 2 screws

3. The new retainer has no more holes for screws because it's fixed to the front buffer holder by a pressing ring.