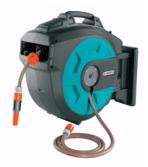

SB: Wall - mounted hose boxes

Article: 8023, 8024, 8025

- **<u>Reason:</u>** Incompatibility of the wall bracket hole pattern from the old models art. 2648 and 2656 to the new wall-mounted hose boxes:
- **Solution:** The wall bracket art. 8023-00.900.03 has a different hole pattern compared to wall bracket 2648-00.600.21 . For service cases, when an old hose box art. 2648 or 2656 is changed into the new one (art. 8023, 8024, 8025), an adapter plate is available to fix the bracket to the old holes :