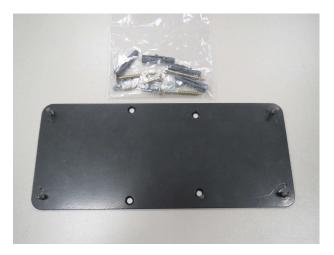

SB: Wall - mounted hose boxes

Article: 8023, 8024, 8025

- **<u>Reason:</u>** Incompatibility of the wall bracket hole pattern from the old models art. 2648 and 2656 to the new wall-mounted hose boxes:
- **Solution:** The wall bracket art. 8023-00.900.03 has a different hole pattern compared to wall bracket 2648-00.600.21 . For service cases, when an old hose box art. 2648 or 2656 is changed into the new one (art. 8023, 8024, 8025), an adapter plate is available to fix the bracket to the old holes :

The adapter plate with screws and dowels is available as a spare part with part no. 8023-00.650.06.

26/03/2014