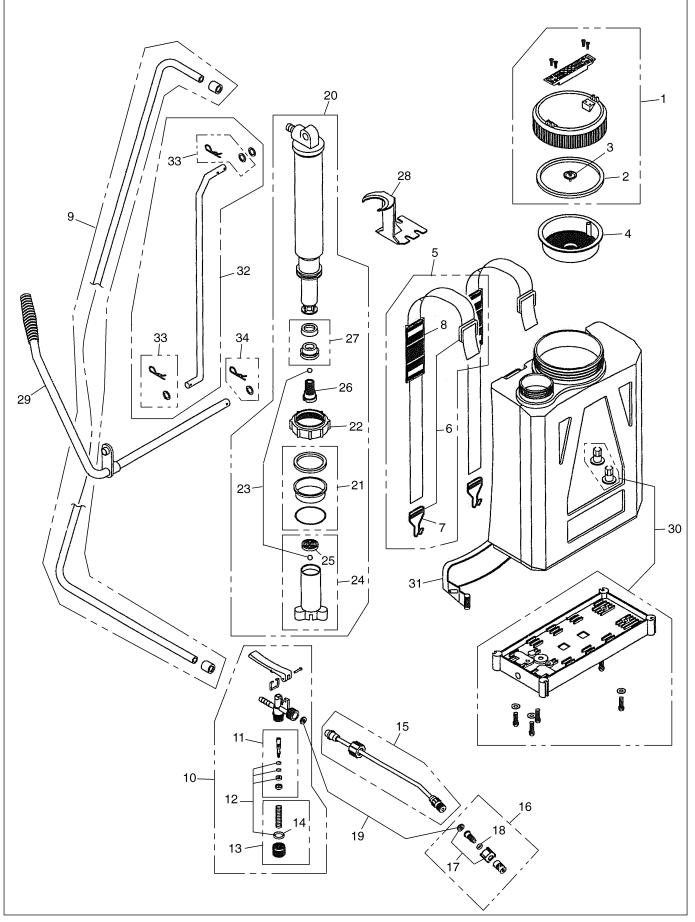

## 11. Parts List : BM46I

| Key# | Part KIT Number | Description                                             | Q'ty |
|------|-----------------|---------------------------------------------------------|------|
| 1    | RMKIT0571       | Red cap with handle and check valve.                    | 1    |
| 2    | RMKIT02A        | • Seal.                                                 | 1    |
| 3    | RMKIT02CH       | Check valve for cap.                                    | 1    |
| 4    | RMKIT01AS       | Strainer with venting hole.                             | 1    |
| 5    | RMKIT15         | Shoulder strap assembly.                                | 2    |
| 6    | RMKIT31         | Belt hook &buckle.                                      | 2    |
| 7    | RMKIT283        | • • Belt hook                                           | 2    |
| 8    | RMKIT36         | <ul> <li>Shoulder pads. (2 Pads, Optional)</li> </ul>   | 1    |
| 9    | RMKIT17         | Hose & 2 Hose Clamps                                    | 1    |
| 10   | RMKIT18         | Complete spray pistol.                                  | 1    |
| 11   | RMKIT19         | Spindle set.                                            | 1    |
| 12   | RMKIT20         | Spindle O-ring set.                                     | 1    |
| 13   | RMKIT21         | Plug set.                                               | 1    |
| 14   | RMKIT367        | •• O-ring for plug.                                     | 1    |
| 15   | RMKIT22         | Brass spray wand 20".                                   | 1    |
| 16   | RMKIT25         | Spray tip set.                                          | 1    |
| 17   | RMKIT24         | Nozzle holder.                                          | 1    |
| 18   | RMKIT26         | Spray tip O-ring.                                       | 1    |
| 19   | RMKIT392        | Washer set for gun and nozzle.                          | 1    |
| 20   | RMKIT140        | Complete pump assembly.                                 | 1    |
| 21   | RMKIT146        | Nylon guide fabric seal & O-ring.                       | 1    |
| 22   | RMKIT147        | Pump unit threaded holder.                              | 1    |
| 23   | RMKIT182        | Plastic ball.                                           | 1    |
| 24   | RMKIT299        | Complete cylinder.                                      | 1    |
| 25   | RMKIT297        | • • Plastic grate for cylinder.                         | 1    |
| 26   | RMKIT141        | Piston holder.                                          | 1    |
| 27   | RMKIT142        | <ul> <li>2 lip piston cup &amp; plastic cap.</li> </ul> | 1    |
| 28   | RMKIT145        | Agitator.                                               | 1    |
| 29   | RMKIT0568       | Red metal pump handle with plastic grip.                | 1    |
| 30   | RMKIT0569       | Red complete base assembly.                             | 1    |
| 31   | RMKIT150        | Hip support.                                            | 1    |
| 32   | RMKIT0570       | Red metal pump lever with locking pin.                  | 1    |
| 33   | RMKIT180        | Locking pin (small) & washer for pump handle.           | 2    |
| 34   | RMKIT181        | Locking pin-pump handle (large).                        | 1    |
|      |                 |                                                         |      |
|      |                 |                                                         |      |
|      |                 |                                                         |      |
|      |                 |                                                         |      |
|      |                 |                                                         |      |
|      |                 |                                                         |      |
|      |                 |                                                         |      |
|      |                 |                                                         |      |
|      |                 |                                                         |      |
|      |                 |                                                         |      |
|      |                 |                                                         |      |
|      |                 |                                                         |      |
|      |                 |                                                         |      |
|      |                 |                                                         |      |
|      |                 |                                                         |      |
|      |                 |                                                         |      |
|      |                 |                                                         |      |
|      |                 |                                                         |      |