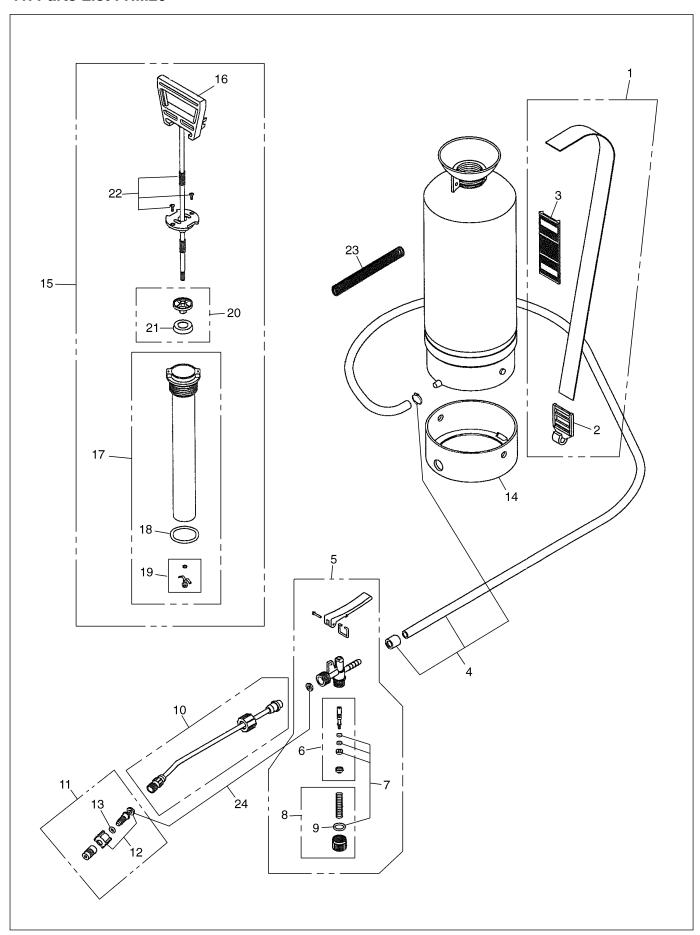

### 11. Parts List : HM20

### 11. Parts List : HM20

| Key# | Part KIT Number | Description                          | Q'ty |
|------|-----------------|--------------------------------------|------|
| 1    | RMKIT15         | Belt and clip.                       | 1    |
| 2    | RMKIT283        | Belt hook.                           | 2    |
| 3    | RMKIT36         | Shoulder pad.                        | 1    |
| 4    | RMKIT17         | Hose & 2 hose clamps.                | 1    |
| 5    | RMKIT18         | Complete spray pistol.               | 1    |
| 6    | RMKIT19         | Spindle set.                         | 1    |
| 7    | RMKIT20         | Spindle O-ring set.                  | 1    |
| 8    | RMKIT21         | • Plug set.                          | 1    |
| 9    | RMKIT367        | • • O-ring for plug.                 | 1    |
| 10   | RMKIT22         | Brass spray wand 20".                | 1    |
| 11   | RMKIT25         | Spray tip set.                       | 1    |
| 12   | RMKIT24         | Nozzle holder.                       | 1    |
| 13   | RMKIT26         | Spray tip O'ring Nytril.             | 1    |
| 14   | RMKIT524        | Red base for compression sprayer.    | 1    |
| 15   | RMKIT0567       | Complete pump module.                | 1    |
| 16   | RMKIT0566       | Recl pump handle.                    | 1    |
| 17   | RMKIT54.2       | Pump tube.                           | 1    |
| 18   | RMKIT55         | Large pump O'ring.                   | 1    |
| 19   | RMKIT56         | Check valve "antenna" & O'ring.      | 1    |
| 20   | RMKIT59         | Pump plunger ass'y set.              | 1    |
| 21   | RMKIT57         | • • Pump plunger.                    | 1    |
| 22   | RMKIT60         | Pump top screw set.                  | 1    |
| 23   | RMKIT279        | Hose spring for compression sprayer. |      |
| 24   | RMKIT392        | Washer set for gun and nozzle.       | 1    |
|      |                 |                                      |      |
|      |                 |                                      |      |