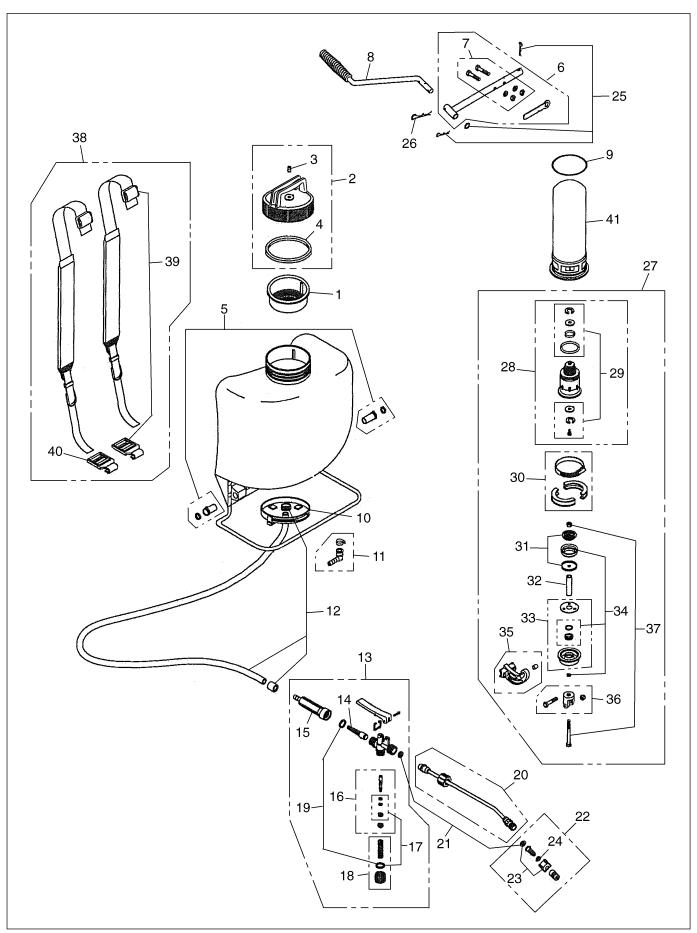

#### 11. Parts List: BM40S

### 11. Parts List : BM40S

|    |              |                                                                        | Q't |
|----|--------------|------------------------------------------------------------------------|-----|
| 1  | RMKIT01AS    | Tank strainer.                                                         | 1   |
| 2  | RMKIT527     | Red tank Lid with integrated handle, duck valve & seal.                | 1   |
| 3  | RMKIT528     | Duck valve for Lid.                                                    | 1   |
| 4  | RMKIT02A     | • Seal for cap 6".                                                     | 1   |
| 5  | RMKIT04      | Nylon bearings.                                                        | 1   |
| 6  | RMKIT05      | Pump lever set.                                                        | 1   |
| 7  | RMKIT06      | • Screw and nut set.                                                   | 1   |
| 8  | RMKIT07      | Pump handle (fold-back type).                                          | 1   |
| 9  | RMKIT10      | Presseure tank O-ring.                                                 | 1   |
| 10 | RMKIT11      | Retention clamp.                                                       | 1   |
| 11 | RMKIT16      | 90 degree fitting & clamp.                                             | 1   |
| 12 | RMKIT17      | Hose & 2 hose clamps                                                   | 1   |
| 13 |              | ·                                                                      | '   |
| 14 | RMKIT18F     | Complete spray pistol w/Built-In Filter & Grip.  • Filter for kit 18F. | '   |
|    | RMKITFILT    |                                                                        | -   |
| 15 | RMKITGRIP    | Grip handle for kit 18F.                                               | 1   |
| 16 | RMKIT19      | • Spindle set.                                                         | 1   |
| 17 | RMKIT20      | • Spindle O-ring set.                                                  | 1   |
| 18 | RMKIT21      | • Plug set.                                                            | 1   |
| 19 | RMKIT367     | • O-ring set                                                           | 1   |
| 20 | RMKIT22      | Brass spray wand.                                                      | 1   |
| 21 | RMKIT392     | Washer set for gun and nozzle.                                         | 1   |
| 22 | RMKIT25      | Adjustable brass nozzle w/nozzle holder.                               | 1   |
| 23 | RMKIT24      | Nozzie holder.                                                         | 1   |
| 24 | RMKIT26      | Spray tip O-ring Nitril.                                               | 1   |
| 25 | RMKIT180     | Locking pins-pump handle (small).                                      | 1   |
| 26 | RMKIT181     | Locking pin pump handle (large).                                       | 1   |
| 27 | RMKIT250     | Complete pump module.                                                  | 1   |
| 28 | RMKIT251     | Complete cylinder for sealed piston.                                   | 1   |
| 29 | RMKIT12.1    | O-ring & washer set for diaphragm and piston.                          | 1   |
| 30 | RMKIT252     | Halph moon Jaws and Clamps                                             | 1   |
| 31 | RMKIT253     | Piston Holder and stainless plate                                      | 1   |
| 32 | RMKIT254     | Brass hollow shaft.                                                    | 1   |
| 33 | RMKIT256     | Complete base & seals.                                                 | 1   |
| 34 | RMKIT255     | Viton piston and seals.                                                | 1   |
| 35 | RMKIT257     | Nylon crank & brass bushing.                                           | 1   |
| 36 | RMKIT258     | Lever Holding Saddle w/bolt and nut                                    | 1   |
| 37 | RMKIT259     | Bolt & nut piston holder.                                              | 1   |
| 38 | RMKIT284     | Heavy duty Padded, adjustable shoulder straps.                         | 1   |
| 39 | RMKIT31      | Belt Hook & Buckle                                                     | 2   |
| 40 | RMKIT283     | • • Belt hook.                                                         | 2   |
| 41 | RMKIT510     | Special solvent resistent pressure chamber.                            | 1   |
| •• | Tuvitariorio | opodial convolt redictors procedure chamber.                           |     |
|    |              |                                                                        |     |
|    |              |                                                                        |     |
|    |              |                                                                        |     |
|    |              |                                                                        |     |
|    |              |                                                                        |     |
|    |              | 1                                                                      | I   |