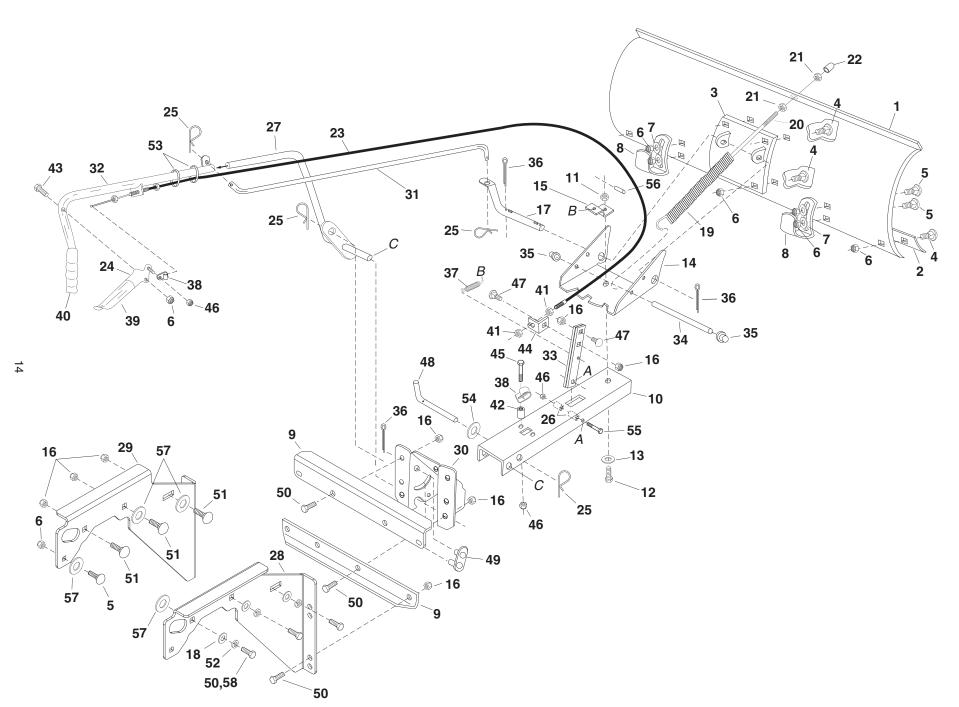

## LBD48 490-900A-0030

**Repair Parts Manual** 

| REF. | PART     | QTY. | DESCRIPTION                   | REF. | PART      | QTY. | DESCRIPTION                        |
|------|----------|------|-------------------------------|------|-----------|------|------------------------------------|
| NO.  | NO.      |      |                               | NO.  | NO.       |      |                                    |
| 1    | 23955    | 1    | Blade 48"                     | 33   | 23151     | 2    | Angle Lock Bar                     |
| 2    | 23956    | 1    | Wear Plate 48"                | 34   | 23856     | 1    | Spring Mount Rod                   |
| 3    | 62980    | 1    | Reinforcement Plate Assembly  | 35   | 44917     | 2    | Palnut, 3/8"                       |
| 4    | 43080    | 6    | Bolt, Carriage 5/16-18 x 3/4" | 36   | 43010     | 3    | Cotter Pin 1/8" x 1-1/4"           |
| 5    | 44326    | 6    | Bolt, Carriage 5/16-18 x 1"   | 37   | 43348     | 1    | Angle Lock Spring                  |
| 6    | 47810    | 13   | Nylock Nut, 5/16-18 Thread    | 38   | 746-0260  | 2    | Cable End Fitting                  |
| 7    | 43081    | 4    | Washer, 5/16"                 | 39   | 731-0869  | 1    | Grip, Plastic                      |
| 8    | 24690    | 2    | Skid Shoe                     | 40   | 46471     | 1    | Handle, Grip                       |
| 9    | 25647    | 2    | Bracket, Angle Support        | 41   | 712-0256  | 2    | Hex Jam Nut, 5/16-24 Thread        |
| 10   | 24347    | 1    | Push Channel                  | 42   | 23658     | 1    | Spacer                             |
| 11   | 43262    | 1    | Hex Lock Nut, 1/2-13 Thread   | 43   | 43085     | 1    | Hex Bolt, 5/16-18 x 1-1/2"         |
| 12   | 23131    | 1    | Bolt, Special Pivot           | 44   | 05762     | 1    | Cable Mount Bracket                |
| 13   | 1540-118 | 1    | Washer, Flat 1/2"             | 45   | 43648     | 1    | Hex Bolt, 1/4-20 x 1-1/2"          |
| 14   | 23958    | 1    | Plate, Pivot 7 Ga.            | 46   | 47189     | 3    | Nylock Hex Nut, 1/4"               |
| 15   | 23130    | 1    | Bracket, Spring Mt.           | 47   | 710-0305  | 2    | Carriage Bolt, 3/8-16 x 1-1/4"     |
| 16   | HA21362  | 16   | Nylock Hex Nut, 3/8"          | 48   | 46065     | 1    | Channel Pivot Pin                  |
| 17   | 46066    | 1    | Shaft, Blade Pivot            | 49   | 63034     | 1    | Lift Link Assembly                 |
| 18   | 43070    | 6    | Washer, 3/8" STD.             | 50   | 43001     | 14   | Hex Bolt, 3/8-16 x 1"              |
| 19   | R9466R   | 1    | Spring, Blade Adjust          | 51   | 43350     | 6    | Carriage Bolt, 3/8-16 x 1"         |
| 20   | 44071    | 1    | Hex Bolt, 3/8-16 x 3-1/2"     | 52   | 43003     | 6    | Lock Washer 3/8"                   |
| 21   | 43015    | 2    | Hex Nut, 3/8-16 Thread        | 53   | 726-0178  | 2    | Plastic Tie                        |
| 22   | 44074    | 1    | Plastic Cap                   |      | R19171616 | 1    | Washer                             |
| 23   | 49808    | 1    | Control Cable Assembly        | 55   | 46071     | 1    | Hex Bolt, 1/4-20 x 3-1/4" Lg. Gr 5 |
| 24   | 62561    | 1    | Release Grip Assembly         | 56   | 43349     | 1    | 1/4" x 1" Spring Pin               |
| 25   | 43055    | 4    | Pin, Hairpin Small 3/32"      |      | R19172410 | 6    | Washer, 1/2" (Large)               |
| 26   | 46053    | 2    | Spacer, .28 ID x 1"           | 58   | 47631     | 6    | Hex Bolt, 3/8" x 1" (Thd. Forming) |
| 27   | 63033    | 1    | Lift Handle Rod Assembly      |      | 49964     | 1    | Owners Manual                      |
| 28   | 25646    | 1    | Hanger Bracket, R.H.          |      |           |      |                                    |
| 29   | 25645    | 1    | Hanger Bracket, L.H.          |      |           |      |                                    |
| 30   | 24023    | 1    | Pivot Support Bracket         |      |           |      |                                    |
| 31   | 46049    | 1    | Rod, Blade Pivot              |      |           |      |                                    |
| 32   | 65519    | 1    | Lift Handle Tube Assembly     |      |           |      |                                    |