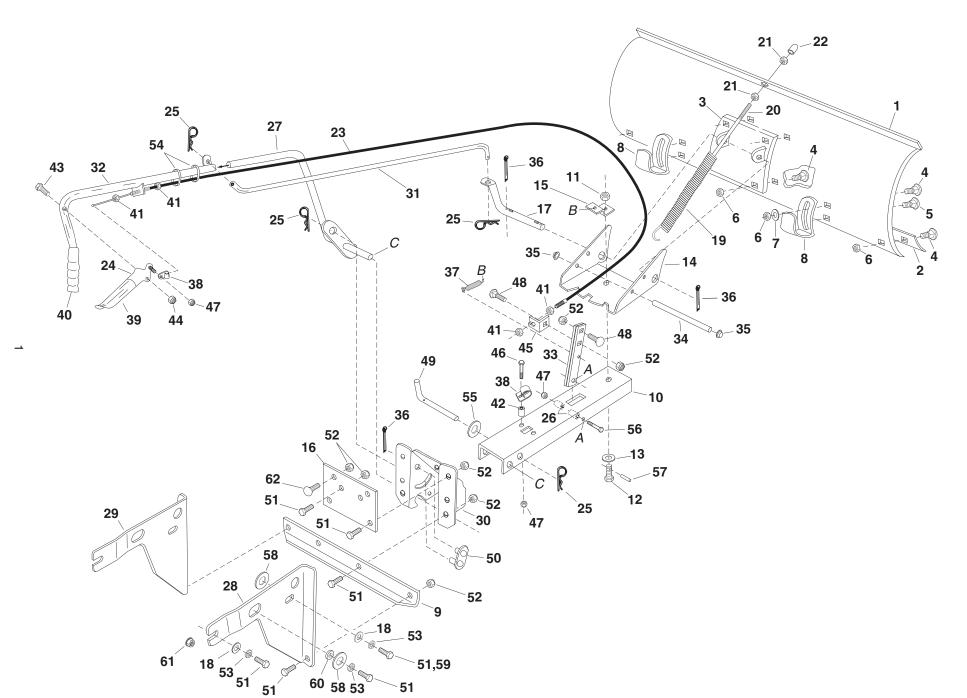

Illustrated Parts List

2005-06 10507014

**Snow Blade** 

LBD48 (490-900-0030)

**Repair Parts Manual** 

| REF. | PART     | QTY. | DESCRIPTION                   | REF. | PART      | QTY. | DESCRIPTION                        |
|------|----------|------|-------------------------------|------|-----------|------|------------------------------------|
| NO.  | NO.      |      |                               | NO.  | NO.       |      |                                    |
|      |          |      |                               |      |           |      |                                    |
| 1    | 23955    | 1 1  | Blade 48"                     | 32   | 62972     | 1    | Lift Handle Tube Assembly          |
| 2    | 23956    | 1    | Wear Plate 48"                | 33   | 23151     | 2    | Angle Lock Bar                     |
| 3    | 62980    | 1 ]  | Reinforcement Plate Assembly  | 34   | 23856     | 1    | Spring Mount Rod                   |
| 4    | 43080    | 8    | Bolt, Carriage 5/16-18 x 3/4" | 35   | 44917     | 2    | Palnut, 3/8"                       |
| 5    | 43079    | 2    | Bolt, Carriage 5/16-18 x 1"   | 36   | 43010     | 3    | Cotter Pin 1/8" x 1-1/4"           |
| 6    | 43064    | 10   | Hex Lock Nut, 5/16-18 Thread  | 37   | 43348     | 1    | Angle Lock Spring                  |
| 7    | 43081    | 4    | Washer, 5/16"                 | 38   | 746-0260  | 2    | Cable End Fitting                  |
| 8    | 24690    | 2    | Skid Shoe                     | 39   | 731-0869  | 1    | Grip, Plastic                      |
| 9    | 24346    | 1 )  | Bracket, Cross Tie            | 40   | 46471     | 1    | Handle, Grip                       |
| 10   | 24347    | 1    | Push Channel                  | 41   | 712-0256  | 4    | Hex Jam Nut, 5/16-24 Thread        |
| 11   | 43262    | 1    | Hex Lock Nut, 1/2-13 Thread   | 42   | 23658     | 1    | Spacer                             |
| 12   | 23131    | 1    | Bolt, Special Pivot           | 43   | 43085     | 1    | Hex Bolt, 5/16-18 x 1-1/2"         |
| 13   | 1540-118 | 1 )  | Washer, Flat 1/2"             | 44   | 47810     | 1    | Hex Nut, Nylock 5/16-18 Thread     |
| 14   | 23958    | 1 )  | Plate, Pivot 7 Ga.            | 45   | 05762     | 1    | Cable Mount Bracket                |
| 15   | 23130    | 1    | Bracket, Spring Mt.           | 46   | 43648     | 1    | Hex Bolt 1/4-20 x 1-1/2"           |
| 16   | 25452    | 1    | Bracket, Pivot Plate          | 47   | 47189     | 3    | Hex Nut, Nylock 1/4-20 Thread      |
| 17   | 46066    | 1    | Shaft, Blade Pivot            | 48   | 710-0305  | 2    | Carriage Bolt, 3/8-16 x 1-1/4"     |
| 18   | 43070    | 4    | Washer, 3/8" STD.             | 49   | 46065     | 1    | Channel Pivot Pin                  |
| 19   | 9466R    | 1    | Spring, Blade Adjust          | 50   | 63034     | 1    | Lift Link Assembly                 |
| 20   | 44071    | 1    | Hex Bolt, 3/8-16 x 3-1/2"     | 51   | 43001     | 12   | Hex Bolt, 3/8-16 x 1"              |
| 21   | 43015    | 2    | Hex Nut, 3/8-16 Thread        | 52   | HA21362   | 12   | Hex Nut, Nylock 3/8-16 Thread      |
| 22   | 44074    | 1    | Plastic Cap                   | 53   | 43003     | 4    | Lock Washer 3/8"                   |
| 23   | 746-0366 | 1    | Control Cable Assembly        | 54   | 726-0178  | 2    | Plastic Tie                        |
| 24   | 62561    | 1    | Release Grip Assembly         | 55   | R19171616 | 1    | Washer                             |
| 25   | 43055    | 4    | Pin, Hairpin Small 3/32"      | 56   | 46071     | 1    | Hex Bolt, 1/4-20 x 3-1/4" Lg. Gr 5 |
| 26   | 46053    | 2    | Spacer, .28 ID x 1"           | 57   | 43349     | 1    | 1/4" x 1" Spring Pin               |
| 27   | 63033    | 1    | Lift Handle Rod Assembly      | 58   | R19172410 | 2    | Washer, 1/2" (Large)               |
| 28   | 24652    | 1    | Hanger Bracket, R.H.          | 59   | 47631     | 2    | Hex Bolt, 3/8" x 1" (Thd. Forming) |
| 29   | 24651    | 1    | Hanger Bracket, L.H.          | 60   | 750-0437  | 2    | Spacer                             |
| 30   | 24023    | 1    | Pivot Support Bracket         | 61   | 46584     | 1    | Flanged Nut, 5/16-18 (Whizlock)    |
| 31   | 46049    | 1    | Rod, Blade Pivot              | 62   | 43350     | 2    | Carraige Bolt, 3/8-16 x 1"         |
|      |          |      |                               |      | 49531     | 1    | Owners Manual                      |